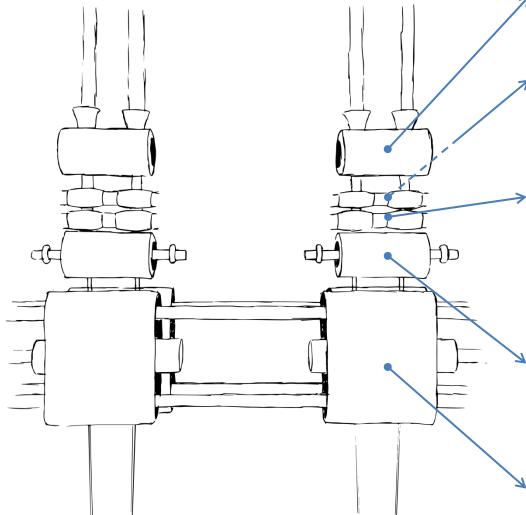

|   | PRESSURE ROLLER                                                    | REFERENCE   |    |
|---|--------------------------------------------------------------------|-------------|----|
|   | code: XXCILF-NSCSTIRO+G60                                          |             |    |
|   | Complete Feeding Roller, Accotex Cots J490, 40/60x135 mm.          | FN 9422 AS  |    |
|   | (on request with rubber Green Accotex J470 or Black Dayco 121)     |             | 99 |
|   | code: XXCILF-NSCSTIRO+G70                                          |             |    |
| 1 | Complete Feeding Roller, Accotex Cots J490, 48/70x135 mm.          | FN 15851 AR |    |
|   | (on request with rubber Green - Accotex J470 or Black - Dayco 121) |             |    |

| PRESSURE ROLLER                                                                                                                                     | REFERENCE   |               |
|-----------------------------------------------------------------------------------------------------------------------------------------------------|-------------|---------------|
| code: XXCILF-NSCSTIRO+G60 Complete Drafting Roller, Accotex Cots J490, 40/60x135 mm. (on request with rubber Green Accotex J470 or Black Dayco 121) | FN 9422 AS  | <b>&gt;</b> = |
| code: XXCILF-NSCSTIRO+G70 Complete Drafting Roller, Accotex Cots J490, 48/70x135 mm. (on request with rubber Green Accotex J470 or Black Dayco 121) | FN 15851 AR |               |